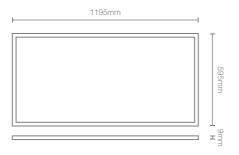

## Flat Panel LED Lighting

- Low profile LED Panel light
- Recessed, Pendant or wall mount
- Proven high quality LED's

| Length x Width x Height | 595 x 1195 x 9mm |
|-------------------------|------------------|
| Trim                    | Aluminium        |
| Weight                  | 6.9Kg            |