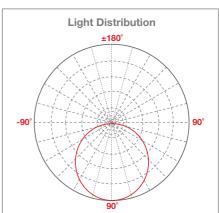

Hanging

Recessed

Mounted

| Model Name / Part Number                                    | Flat Panel: FP6012W1LB-1                          |
|-------------------------------------------------------------|---------------------------------------------------|
| Typical Power (Watts)                                       | 58                                                |
| Typical Lumen output                                        | 5450                                              |
| Total circuit watts when used with recommended power supply | 59.1                                              |
| Lumens per circuit watt                                     | 92                                                |
| Colour Temperature                                          | 3000 K                                            |
| CRI                                                         | 80±2                                              |
| Uniformity                                                  | 80%+                                              |
| Power Factor when used with recommended Power Supply        | 0.9 +                                             |
| Supporting Surface material                                 | Aluminium                                         |
| Panel Class - Panel Only-                                   | Class III                                         |
| IP Rating - Panel Only-                                     | IP20                                              |
| Typical ambient operating Temperature                       | 25°C                                              |
| Maximum operating temperature - Panel Only-                 | +50°C                                             |
| Lifetime to L70                                             | 40,000 + Hours                                    |
| DC Rated input voltage /Current - Panel Only-               | 24-36 V / DC 1500mA                               |
| Power supply and control options                            | Non Dimmable: PCS055-150-1 Dimmable: PCM055-150-1 |
| Accessories                                                 | Emergency Kit / Hanging kit / Mounting Brackets   |