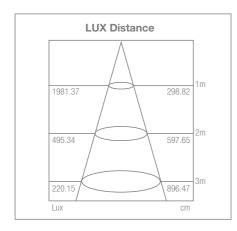

Hanging

Recessed

Mounted

| Model Name / Part Number                                    | Flat Panel: FP6012W1LB-1                          |
|-------------------------------------------------------------|---------------------------------------------------|
| Typical Power (Watts)                                       | 58                                                |
| Typical Lumen output                                        | 5450                                              |
| Total circuit watts when used with recommended power supply | 59.1                                              |
| Lumens per circuit watt                                     | 92                                                |
| Colour Temperature                                          | 3000 K                                            |
| CRI                                                         | 80±2                                              |
| Uniformity                                                  | 80%+                                              |
| Power Factor when used with recommended Power Supply        | 0.9 +                                             |
| Supporting Surface material                                 | Aluminium                                         |
| Panel Class - Panel Only-                                   | Class III                                         |
| IP Rating - Panel Only-                                     | IP20                                              |
| Typical ambient operating Temperature                       | 25°C                                              |
| Maximum operating temperature - Panel Only-                 | +50°C                                             |
| Lifetime to L70                                             | 40,000 + Hours                                    |
| DC Rated input voltage /Current - Panel Only-               | 24-36 V / DC 1500mA                               |
| Power supply and control options                            | Non Dimmable: PCS055-150-1 Dimmable: PCM055-150-1 |
| Accessories                                                 | Emergency Kit / Hanging kit / Mounting Brackets   |