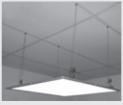

Hanging

Recessed

Mounted

| Model Name / Part Number                                    | Flat Panel: FP6012W1LB-1                          |
|-------------------------------------------------------------|---------------------------------------------------|
| Typical Power (Watts)                                       | 58                                                |
| Typical Lumen output                                        | 5450                                              |
| Total circuit watts when used with recommended power supply | 59.1                                              |
| Lumens per circuit watt                                     | 92                                                |
| Colour Temperature                                          | 3000 K                                            |
| CRI                                                         | 80±2                                              |
| Uniformity                                                  | 80%+                                              |
| Power Factor when used with recommended Power Supply        | 0.9 +                                             |
| Supporting Surface material                                 | Aluminium                                         |
| Panel Class - Panel Only-                                   | Class III                                         |
| IP Rating - Panel Only-                                     | IP20                                              |
| Typical ambient operating Temperature                       | 25°C                                              |
| Maximum operating temperature - Panel Only-                 | +50°C                                             |
| Lifetime to L70                                             | 40,000 + Hours                                    |
| DC Rated input voltage /Current - Panel Only-               | 24-36 V / DC 1500mA                               |
| Power supply and control options                            | Non Dimmable: PCS055-150-1 Dimmable: PCM055-150-1 |
| Accessories                                                 | Emergency Kit / Hanging kit / Mounting Brackets   |