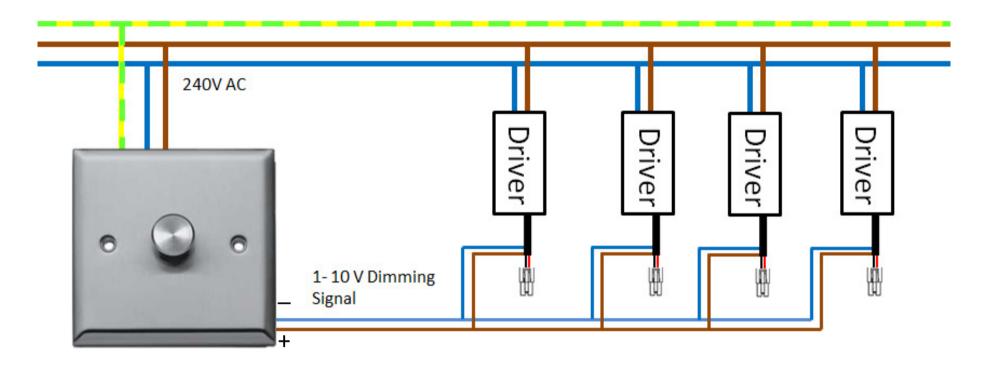

| FP3012W055-1        | 1                       |              |                 |      |       |                     |
|              |                         | FP3012N055-1        | 1                       |              |                 |      |       |                     |
|              |                         | FP3012C055-1        | 1                       |              |                 |      |       |                     |



Turn off power supply for all stages of product installation













- It is the responsibility of the contractor, installer, purchaser and end user to ensure correct use in accordance with local regulations and law.
- Ensure correct fasteners when mounting on ceiling or walls.
- Do not cover with thermal insulation.
- Dry use only





Push = ON / OFF

Turn = Dimming