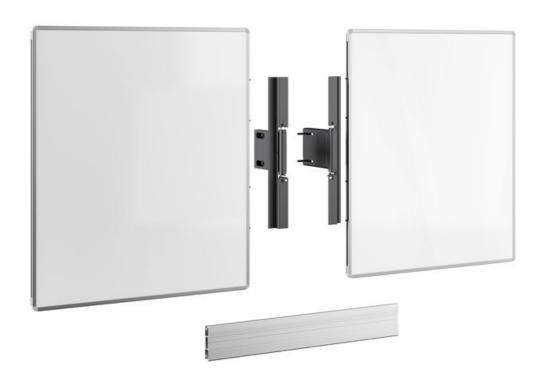

## RISE A218

Whiteboard set 86" for the RISE motorised floor-wall lift

- Custom made for a seamless fit
- Made for RISE 2005 and RISE 2008 motorised floor-wall lifts
- Suitable for any classroom or educational setting
- Enamel steel boards with specially designed adjustable hinges

The RISE A218 whiteboard set 86" is custom made for the RISE 2005 and RISE 2008 motorised display lift floor-wall solutions. Suitable for any classroom or educational setting, the whiteboards can be mounted to the left and right of a 86-inch display.