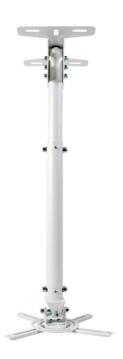

## OCM815W

Universal pole mount - White

- Universal fits different projectors
- Easy to install adjustable
- Quick projector connect and disconnect
- High load Supports up to 15kg

The OCM815B White Universal Projector Pole Mount is ideal for high ceilings. Easy to set up with its unique design gives you everything you need for quick adjustment, the flexibility to fit almost any projector and hassle free projector maintenance. It's the perfect universal projector pole mount.

## **Specifications**

EAN: 5060059046768, Colour: White

General

Net weight

Gross weight

Dimensions (W x D x H) mm 200 x 190 x 835

Pitch 20° Roll 20° 30° Yaw

576mm~835mm Adjustable In the box