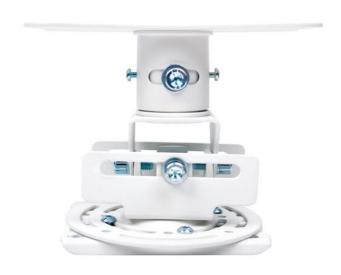

## OCM818W-RU

Universal flush ceiling mount - white

- Universal compatible with multiple projectors
- Easy to install adjustable
- Quick projector connect and disconnect
- High load supports up to 33lbs

The OCM818W-RU white universal flush projector mount will fit almost any projector and is suitable for installation in the office or at home. Easy to set up with its unique low-profile design, it gives you everything you need for quick adjustment along with hassle free projector maintenance.