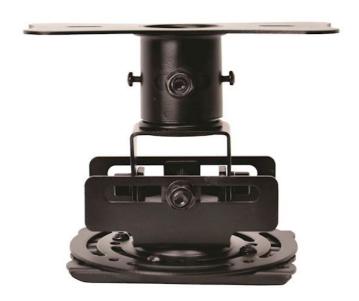

## OCM818B-RU

Universal flush ceiling mount - Black

- Universal fits different projectors
- Easy to install adjustable
- Quick projector connect and disconnect
- High load Supports up to 15kg

The OCM818B-RU Black Universal Projector Flush Mount is suitable for installation in the office or at home. Easy to set up with its unique low-profile design gives you everything you need for quick adjustment, the flexibility to fit almost any projector and hassle free projector maintenance. It's the perfect universal projector flush mount.

## **Specifications**

EAN: 5060059046751, Colour: Black General Dimensions (W x D x H) 6.34" x 3.94" x 4.76"

Pitch 20° Roll 20° 30° Yaw In the box

User manual Accessory bag (inc screws, washers, extension arms and Allen