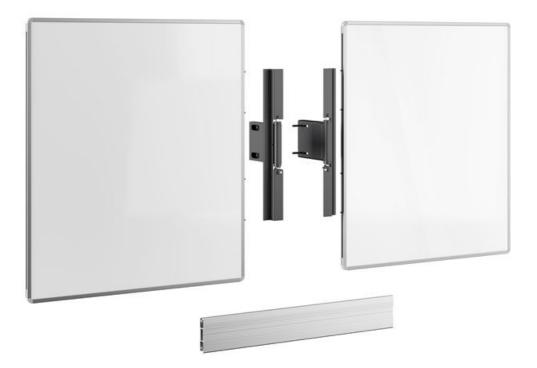

## RISE A226

Whiteboard set 65" for the RISE motorised display lift trolley or floor stand

- Custom made for a seamless fit
- Made for RISE motorised display lift trolley and floor stand solutions
- Suitable for any classroom or educational setting
- Enamel steel whiteboards with specially designed adjustable hinges

The RISE A226 whiteboard set 65" is custom made for the RISE

motorised display lift trolley and floor stand solutions. Suitable for any classroom or educational setting, the whiteboards can be mounted to the left and right of a 65-inch display.