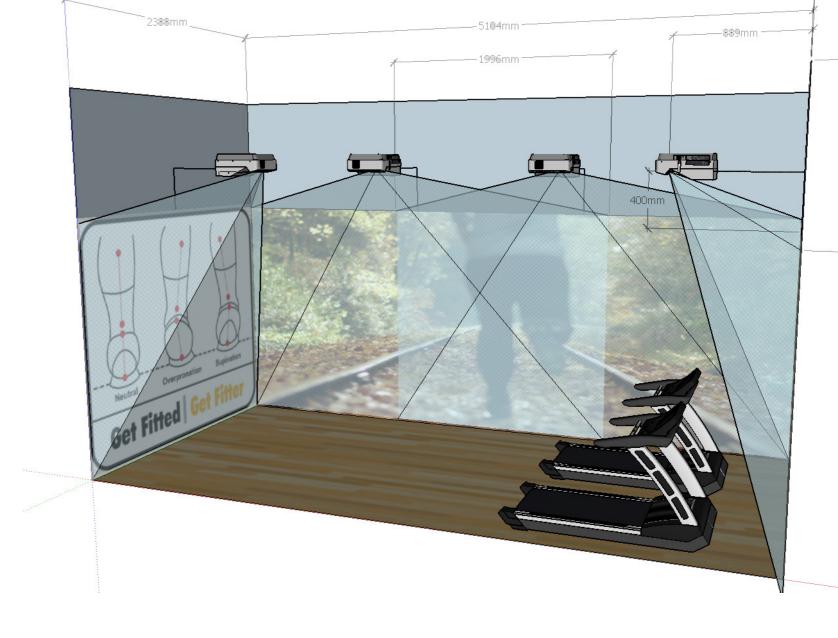

#### Site survey

Choose a convenient time to meet and show us the space you wish to transform.

Working alongside an integrator, we will take measurements and look at any limitations on-site to provide solutions.

#### Content resolution and quality

Using the site survey calculations, we can determine the content resolution for a content creator to create bespoke resolutions - ensuring the install reaches its maximum pixel potential.

#### Drawings

We can provide you with all the technical documentation you need, including inspecting floorplans and replicating the environment in 3D CAD software to create stills and videos of your project.