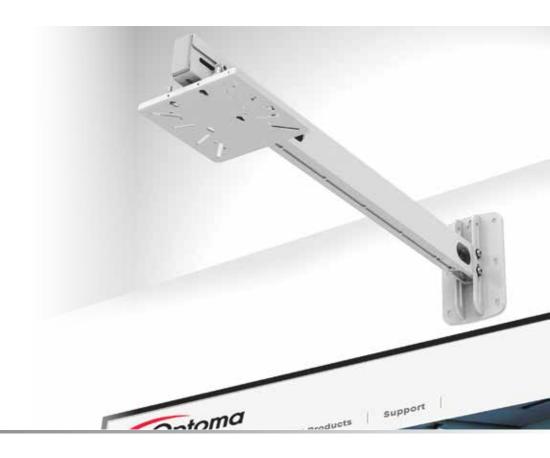

# Short Throw Wall Mount

#### **Key Features**

- Universal and custom design for the 212ST/305ST/306ST range
- Telescopic design
- Easy to install
- Height adjustment wall plate for great flexibility
- Cable management

The OWM855W projector wall mount for the Optoma short throw projector features a high quality telescopic arm and height adjustment plate for versatile installation with a screen or interactive whiteboard in classrooms and offices.

#### **FLEXIBILITY**

Telescopic mount with multiple locking points.

#### **HEIGHT ADJUSTMENT**

The wall plate can be adjusted to three different heights allowing installation in a wider variety of venues.

#### **CABLE MANAGEMENT**

Cleverly designed to ensure cables are concealed and kept out of the way.