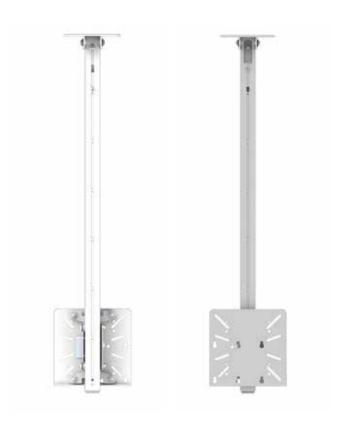

#### **HEIGHT ADJUSTMENT**

The wall plate can be adjusted to three different heights allowing installation in a wider variety of venues.

#### **SPECIFICATIONS**

| Lockable Extension | 535mm to 1350mm (Approx dependent on fixing positions) |
|--------------------|--------------------------------------------------------|
| Height Adjustment  | 100mm at wall                                          |
| Tilt Adjustment    | +/- 5°                                                 |
| Finish             | Durable textured white coating                         |
| Product Weight     | 5.5 kg                                                 |
| Packed dimensions  | 850mm x 230mm x 120mm                                  |
| Packed weight      | 7 kg                                                   |
| Max weight loading | 15 kg                                                  |
| Manufactured       | UK                                                     |