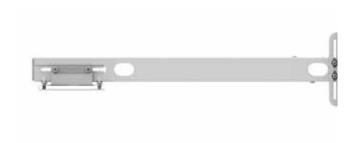

#### **FLEXIBILITY**

Telescopic mount with multiple locking points.

#### **SPECIFICATIONS**

| Lockable Extension | 535mm to 1350mm (Approx dependent on fixing positions) |
|--------------------|--------------------------------------------------------|
| Height Adjustment  | 100mm at wall                                          |
| Tilt Adjustment    | +/- 5°                                                 |
| Finish             | Durable textured white coating                         |
| Product Weight     | 5.5 kg                                                 |
| Packed dimensions  | 850mm x 230mm x 120mm                                  |
| Packed weight      | 7 kg                                                   |
| Max weight loading | 15 kg                                                  |
| Manufactured       | UK                                                     |