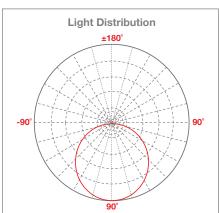

Hanging

Recessed

Mounted

| Model Name / Part Number                                    | Flat Panel: FP3012C1MB-1                          |
|-------------------------------------------------------------|---------------------------------------------------|
| Typical Power (Watts)                                       | 38                                                |
| Typical Lumen output                                        | 3360                                              |
| Total circuit watts when used with recommended power supply | 37.8                                              |
| Lumens per circuit watt                                     | 89                                                |
| Colour Temperature                                          | 6000 K                                            |
| CRI                                                         | 80±2                                              |
| Uniformity                                                  | 80%+                                              |
| Power Factor when used with recommended Power Supply        | 0.9 +                                             |
| Supporting Surface material                                 | Aluminium                                         |
| Panel Class - Panel Only-                                   | Class III                                         |
| IP Rating - Panel Only-                                     | IP20                                              |
| Typical ambient operating temperature                       | 25°C                                              |
| Maximum operating temperature - Panel Only-                 | +50°C                                             |
| Lifetime to L70                                             | 40,000 + Hours                                    |
| DC Rated input voltage /Current - Panel Only-               | 24-36 V / DC 1200mA                               |
| Power supply and control options                            | Non Dimmable: PCS045-120-1 Dimmable: PCM045-120-1 |
| Accessories                                                 | Emergency Kit / Hanging kit / Mounting Brackets   |