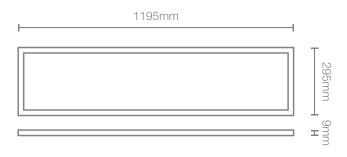

## Flat Panel LED Lighting

- Low profile LED Panel light
- Recessed, Pendant or wall mount
- Proven high quality LED's

| Length x Width x Height | 295 x 1195 x 9mm |
|-------------------------|------------------|
| Trim                    | Aluminium        |
| Weight                  | 3.76Kg           |