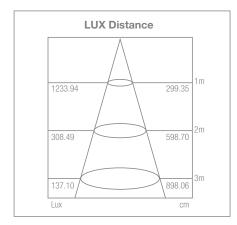

Hanging

Recessed

Mounted

| Model Name / Part Number                                    | Flat Panel: FP3012C1MB-1                          |
|-------------------------------------------------------------|---------------------------------------------------|
| Typical Power (Watts)                                       | 38                                                |
| Typical Lumen output                                        | 3360                                              |
| Total circuit watts when used with recommended power supply | 37.8                                              |
| Lumens per circuit watt                                     | 89                                                |
| Colour Temperature                                          | 6000 K                                            |
| CRI                                                         | 80±2                                              |
| Uniformity                                                  | 80%+                                              |
| Power Factor when used with recommended Power Supply        | 0.9 +                                             |
| Supporting Surface material                                 | Aluminium                                         |
| Panel Class - Panel Only-                                   | Class III                                         |
| IP Rating - Panel Only-                                     | IP20                                              |
| Typical ambient operating temperature                       | 25°C                                              |
| Maximum operating temperature - Panel Only-                 | +50°C                                             |
| Lifetime to L70                                             | 40,000 + Hours                                    |
| DC Rated input voltage /Current - Panel Only-               | 24-36 V / DC 1200mA                               |
| Power supply and control options                            | Non Dimmable: PCS045-120-1 Dimmable: PCM045-120-1 |
| Accessories                                                 | Emergency Kit / Hanging kit / Mounting Brackets   |