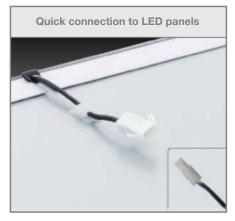

## LED driver

- Constant current
- Suitable for Optoma LED panels

| Length x width x height | 186 x 62 x 37.1mm |
|-------------------------|-------------------|
| Case                    | Plastic           |
| Weight                  | 360g              |
| Wire install            | Pre-wired         |