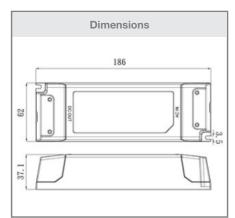

## LED driver

- Constant current
- Suitable for Optoma LED panels

| Length x width x height | 186 x 62 x 37.1mm |
|-------------------------|-------------------|
| Case                    | Plastic           |
| Weight                  | 360g              |
| Wire install            | Pre-wired         |