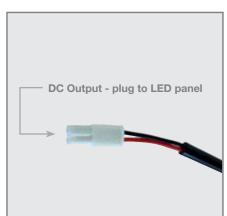

## LED driver

- Constant current
- Suitable for Optoma LED panels

| Length x width x height | 186 x 62 x 37.1mm |
|-------------------------|-------------------|
| Case                    | Plastic           |
| Weight                  | 360g              |
| Wire install            | Pre-wired         |

- Independent LED driver
- Long life
- Class 2 power supply

- Fully isolated plastic case
- 100% full load burn-in test
- Universal AC input to 264Vac

| Model name / part number              | LED driver: PCS055-150-1                              |
|---------------------------------------|-------------------------------------------------------|
| Power rating                          | 55 watts                                              |
| AC input voltage                      | 100VAC ~ 277VAC                                       |
| DC Output voltage                     | 24V ~36V                                              |
| DC Output current                     | Constant current : 1500mA                             |
| Tolerance                             | ± 5%                                                  |
| Inrush current                        | <70AMP -peak at full load and 25°C ambient cold start |
| R&N (Vpeak – peak)                    | 3V                                                    |
| Efficiency                            | 88%                                                   |
| Protection                            | OPP / OVP / SCP auto - recovery                       |
| Power factor                          | 0.9 +                                                 |
| Supporting surface material           | Plastic                                               |
| Class                                 | SELV                                                  |
| IP rating - panel only                | IP20                                                  |
| Typical ambient operating temperature | -20°C ~ +45°C                                         |
| Maximum operating temperature         | 45°C                                                  |
| Lifetime                              | >43,000 hours                                         |
| Suitable for Optoma LED panels        | FP6060 (WNC) 055 -1 FP3012 (WNC) 055 -1               |